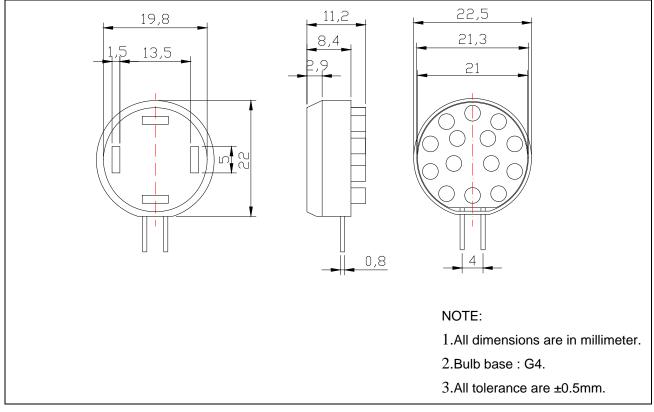

### **PACKAGE DIMENSIONS:**

# Part No.: <u>AB-143B0-12V0-G40-B</u>

### 14 Lamps LED Bulb